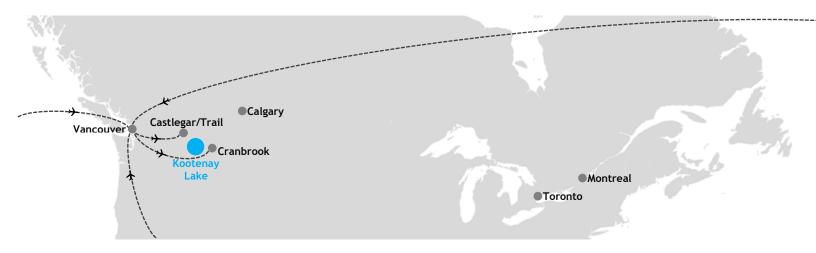

## Kootenay Lake - Flights 2025/2026

(Updated February 2025)

| Semester 1           | LV Rogers, Mount Sentinel, JV Humphries         | Dates                       |
|----------------------|-------------------------------------------------|-----------------------------|
| Arrive               | Castlegar (YCG), Trail (YZZ) or Cranbrook (YXC) | Saturday, August 30         |
| Depart               | Castlegar (YCG), Trail (YZZ) or Cranbrook (YXC) | Saturday, January 24        |
| Semester 1           | Kootenay River Secondary                        | Dates                       |
| Arrive               | Cranbrook (YXC)                                 | Friday August 29            |
| Depart               | Cranbrook (YXC)                                 | Saturday, January 24        |
| Semester 2           | LV Rogers, Mount Sentinel, JV Humphries         | Dates                       |
| Arrive               | Castlegar (YCG), Trail (YZZ) or Cranbrook (YXC) | Sunday, January 25          |
| Depart               | Castlegar (YCG), Trail (YZZ) or Cranbrook (YXC) | Saturday, June 27           |
|                      |                                                 |                             |
| Semester 2           | Kootenay River Secondary                        | Dates                       |
| Semester 2<br>Arrive | Kootenay River Secondary Cranbrook (YXC)        | Dates<br>Sunday, January 25 |